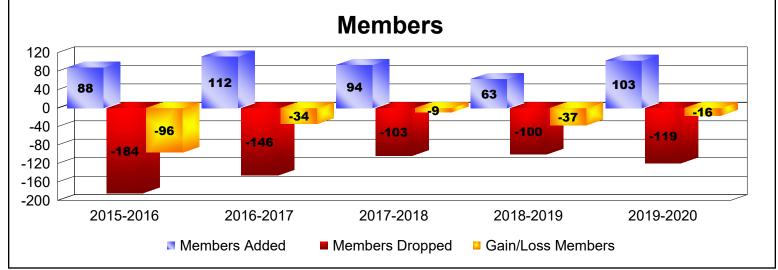

District 202 D As of June 2020 Cumulative

| Year      | New<br>Clubs | Dropped<br>Clubs | Gain/<br>Loss<br>Clubs | New<br>Members | Charter<br>Members | Reinstate<br>Members | Transfer<br>Members | Total<br>Member<br>Added | Total<br>Members<br>Dropped | Gain/<br>Loss<br>Members |
|-----------|--------------|------------------|------------------------|----------------|--------------------|----------------------|---------------------|--------------------------|-----------------------------|--------------------------|
| 2015-2016 | 0            | -2               | -2                     | 75             | 1                  | 0                    | 12                  | 88                       | -184                        | -96                      |
| 2016-2017 | 0            | -2               | -2                     | 90             | 1                  | 1                    | 20                  | 112                      | -146                        | -34                      |
| 2017-2018 | 0            | -1               | -1                     | 85             | 0                  | 2                    | 7                   | 94                       | -103                        | -9                       |
| 2018-2019 | 0            | 0                | 0                      | 57             | 2                  | 0                    | 4                   | 63                       | -100                        | -37                      |
| 2019-2020 | 1            | 0                | 1                      | 69             | 23                 | 1                    | 10                  | 103                      | -119                        | -16                      |
| Average   | 0            | -1               | -1                     | 75             | 5                  | 1                    | 11                  | 92                       | -130                        | -38                      |