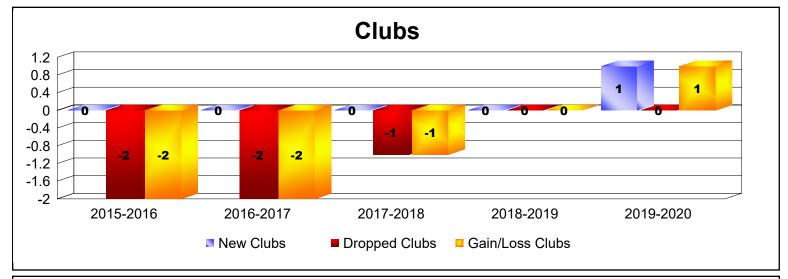

District 202 D As of June 2020 Cumulative

| Year      | New<br>Clubs | Dropped<br>Clubs | Gain/<br>Loss<br>Clubs | New<br>Members | Charter<br>Members | Reinstate<br>Members | Transfer<br>Members | Total<br>Member<br>Added | Total<br>Members<br>Dropped | Gain/<br>Loss<br>Members |
|-----------|--------------|------------------|------------------------|----------------|--------------------|----------------------|---------------------|--------------------------|-----------------------------|--------------------------|
| 2015-2016 | 0            | -2               | -2                     | 75             | 1                  | 0                    | 12                  | 88                       | -184                        | -96                      |
| 2016-2017 | 0            | -2               | -2                     | 90             | 1                  | 1                    | 20                  | 112                      | -146                        | -34                      |
| 2017-2018 | 0            | -1               | -1                     | 85             | 0                  | 2                    | 7                   | 94                       | -103                        | -9                       |
| 2018-2019 | 0            | 0                | 0                      | 57             | 2                  | 0                    | 4                   | 63                       | -100                        | -37                      |
| 2019-2020 | 1            | 0                | 1                      | 69             | 23                 | 1                    | 10                  | 103                      | -119                        | -16                      |
| Average   | 0            | -1               | -1                     | 75             | 5                  | 1                    | 11                  | 92                       | -130                        | -38                      |